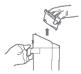

2. Pull the filter upwards to remove it.

3. Install the new filter and put the dirty water tank back onto the vacuum.