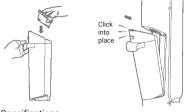

2. Pull the filter upwards to remove it.

3. Install the new filter and put the dirty water tank back onto the vacuum.