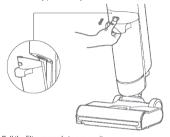

## Replacing the Filter

Warning: Always turn off the vacuum and disconnect it from power before replacing the filter.

 Press the release button on the dirty water tank and simultaneously pull the dirty water tank outwards.